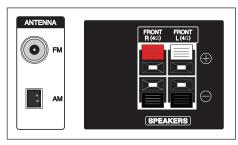

| FM Antenna Input                  | •                         |
|-----------------------------------|---------------------------|
| AM Antenna Input                  |                           |
| Speaker Output Type/Number        | Push-in /2                |
| SUPPLIED ACCESSORIES              |                           |
| Remote Control Type               | Min                       |
| LG Made for iPod® Connector Cable | Made for iPod® Direct Doc |
| Battery (Size)                    | AAA (1                    |
| User Manual English               |                           |
| Warranty Card                     |                           |
| Customer Registration Card        |                           |
| FM Antenna                        |                           |
| AM Antenna                        |                           |
| SPECIFICATIONS                    |                           |
| Front Panel Display               |                           |
| Front Panel Color                 | Glossy Blac               |
| Dimensions (W x H x D)            |                           |
| Main Unit                         | 6.7" x 10.2" x 8.9        |
| Front Speakers                    | 5.1" x 9.5" x 11.6        |
| Weight                            | 25.1 lbs (net             |
| Dimensions w/packaging            | 22.1" x 13.1" x 12.7      |
| Weight in packing                 | 28.2 lb                   |
| UPC                               | 719192173354              |
| Limited Warranty                  | 1 Year Parts/90 Days Labo |

## **REMOTE/INPUTS/OUTPUTS**

BACK PANEL